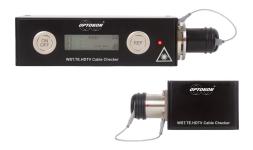

# Made exclusively for LEMO

The WST HYBRID CABLE CHECKER set consists of an SMPTE measuring unit and an SMPTE loopback. The hybrid cable checker is designed for testing optical power level in optical fibers and the continuity of copper pairs in hybrid cables. It combines an optical light source, optical detector, and copper wires checker.

#### **Features:**

- Hybrid cables fiber optic and Cu pairs checking
- LED quick signalization
- Automatic operation check of all fibers and wires
- Detects incorrect fiber and wire connection, disconnection and short circuit connection
- Built-in charger, battery status indicator