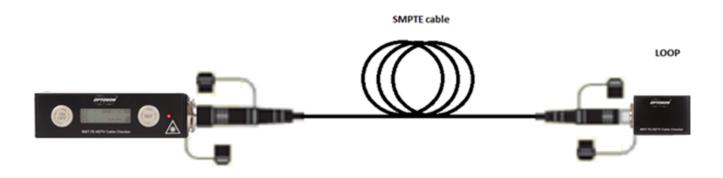

## **SMPTE** cabling check:

# Made exclusively for LEMO

The WST HYBRID CABLE CHECKER set consists of an SMPTE measuring unit and an SMPTE loopback. The hybrid cable checker is designed for testing optical power level in optical fibers and the continuity of copper pairs in hybrid cables. It combines an optical light source, optical detector, and copper wires checker.