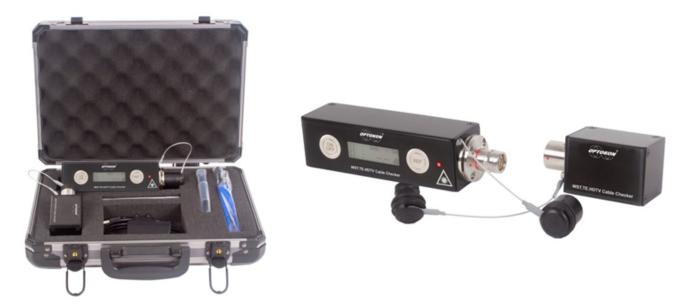

It is ideal for testing large spaces of the LEMO SMPTE Hybrid System for Broadcast Infrastructure Networks. The ruggedized aluminium case makes the unit ideal for field operation. The Lithium rechargeable battery ensures long term working with minimum operating costs.

### **Standard Accessories:**

- Power charging adaptor
- · Carrying case
- USB Cable